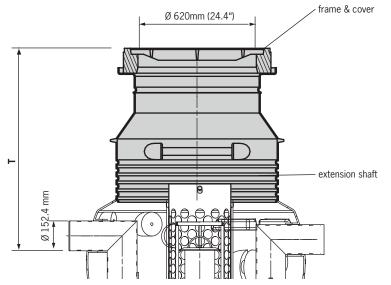

#### Cover

Cover shall be manufactured from ductile iron to ASTM A 536-84 – Grade 65-45-12 and have a minimum inside opening diameter of 600mm (24in). The cover should be marked 'Separator' on the top. The cover shall be capable of withstanding pedestrian / heavy vehicle traffic\*.

Distance from finished grade to inlet pipe invert (T) shall be . . . mm (. . . in). (see tables for values).