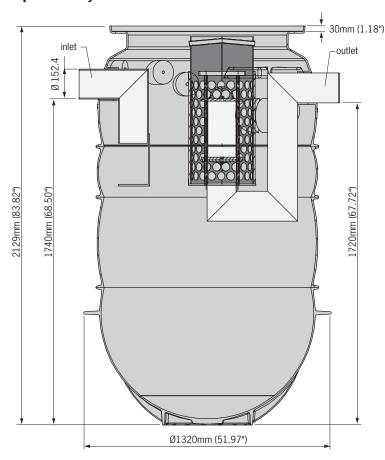

### **Separator body**

| Model<br>number | Maximum<br>flow* | Volume<br>solids trap | Volume<br>oil storage | Total capacity | Weight        | Part<br>No. |
|-----------------|------------------|-----------------------|-----------------------|----------------|---------------|-------------|
|                 | L/s (gpm)        | L (gal)               | L (gal)               | L (gal)        | kg (lbs)      |             |
| NS10/1080       | 10 (160)         | 1080 (286)            | 260 (69)              | 1615 (427)     | 104.8 (231.0) | 3910.80.00  |

<sup>\*</sup> Maximum flow indicated is for optimum performance - under 5mg/L hydrocarbons in effluent; higher flows can run through separator

## NS10/1080 OLEOPATOR P - MDPE vertical body oil-water separator