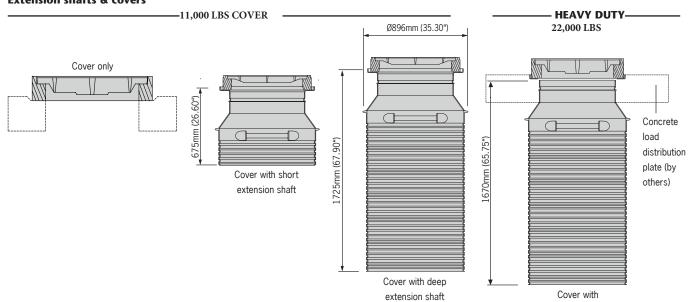

#### **Extension shafts & covers**

extension shaft

#### 11,000 LBS **Top**

|                               | Т                    | Weight      | Part   |
|-------------------------------|----------------------|-------------|--------|
|                               | mm (inches)          | kg (lbs)    | No.    |
| Cover only                    | 605 (23.8)           | 244 (538)   | 418969 |
| Cover & short extension shaft | 920-1040 (36.2-41.0) | 92 (202.8)  | 418970 |
| Cover & deep extension shaft  | 920-2082 (36.2 - 82  | 111 (244.7) | 418971 |

# **Heavy Duty Top** 22,000 LBS

|                         | T                    | Weight      | Part   |
|-------------------------|----------------------|-------------|--------|
|                         | mm (inches)          | lbs         | No.    |
| Cover & extension shaft | 900-2032 (35.4 - 80) | 196 (432.0) | 418972 |

SRS ENVIRONNEMENT SPECIAL COVER 32 000 LIVRES

NOTE: 1500mm (59in) diameter x 200mm (8in) thick concrete load distribution plate by others