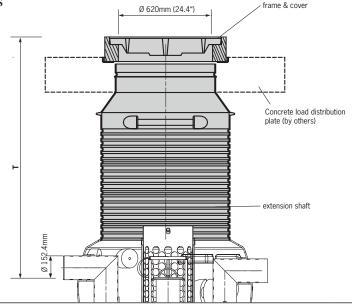

#### **Extension shafts & covers**

extension shaft

#### 11,000 LBS **Top**

|                               | Т                    | Weight      | Part   |
|-------------------------------|----------------------|-------------|--------|
|                               | mm (inches)          | kg (lbs)    | No.    |
| Cover only                    | 605 (23.8)           | 244 (538)   | 418969 |
| Cover & short extension shaft | 920-1040 (36.2-41.0) | 92 (202.8)  | 418970 |
| Cover & deep extension shaft  | 920-2082 (36.2 - 82  | 111 (244.7) | 418971 |

# **Heavy Duty Top** 22,000 LBS

|                         | T                    | Weight      | Part   |
|-------------------------|----------------------|-------------|--------|
|                         | mm (inches)          | lbs         | No.    |
| Cover & extension shaft | 900-2032 (35.4 - 80) | 196 (432.0) | 418972 |

SRS ENVIRONNEMENT SPECIAL COVER 32 000 LIVRES

NOTE: 1500mm (59in) diameter x 200mm (8in) thick concrete load distribution plate by others

#### Cover

Cover shall be manufactured from ductile iron to ASTM A 536-84 – Grade 65-45-12 and have a minimum inside opening diameter of 600mm (24in). The cover should be marked 'Separator' on the top. The cover shall be capable of withstanding pedestrian / heavy vehicle traffic\*.

Distance from finished grade to inlet pipe invert (T) shall be . . . mm (. . . in). (see tables for values).